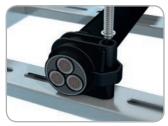

## **CMP Cleat Installation Instructions**

1 Separate cleat halves

2 Place cable into the cleat

**3** Place second half of cleat over cable locating in to bottom half of the cleat

**4** Place fittings through the cleat (not supplied as standard)

**5** Tighten top half of cleat using washer and nut to specified torque rating 8N/m