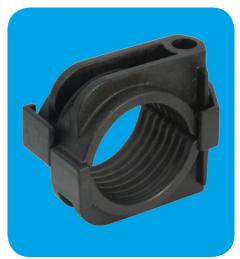

## Sabre (1BC Plastic)

## Features

- Third party certification to IEC 61914:2009
- Available in Nylon, LSF V0 Nylon & LUL approved polymer
- Sunlight (UV) + weather resistant
- Operating temperature -40°C to +60°C
- 10 57mm in 10 sizes
- Excellent axial & lateral load retention
- Single bolt fixing design