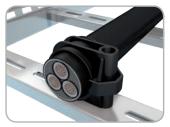

## **CMP Cleat Installation Instructions**

1 Separate cleat halves

2 Place cable into the cleat

**3** Place second half of cleat over cable locating in to bottom half of the cleat

**4** Place fittings through the cleat (not supplied as standard)

**5** Tighten top half of cleat using washer and nut to specified torque rating 8N/m