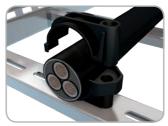

## **CMP Cleat Installation Instructions**

1 Separate cleat halves

2 Place cable into the cleat

**3** Place second half of cleat over cable locating in to bottom half of the cleat

**4** Place fittings through the cleat (not supplied as standard)

**5** Tighten top half of cleat using washer and nut to specified torque rating 8N/m