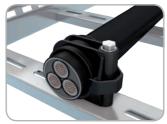

## **CMP Cleat Installation Instructions**

1 Separate cleat halves

2 Place cable into the cleat

**3** Place second half of cleat over cable locating in to bottom half of the cleat

**4** Place fittings through the cleat (not supplied as standard)

**5** Tighten top half of cleat using washer and nut to specified torque rating 8N/m