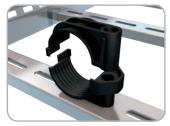

## **CMP Cleat Installation Instructions**

1 Separate cleat halves

2 Place cable into the cleat

**3** Place second half of cleat over cable locating in to bottom half of the cleat

**4** Place fittings through the cleat (not supplied as standard)